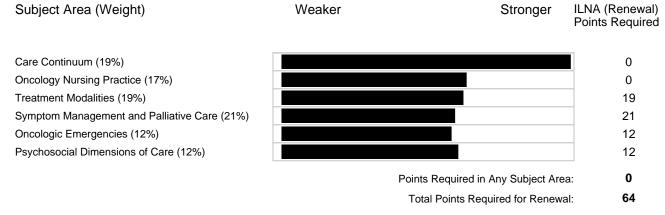

ONCC will mail your certificate in four to six weeks and you will be issued a digital badge within 30 days. Your credential can be verified via the ONCC credential verification system available at www.oncc.org/verify-certification. The chart below summarizes your performance in each subject area of the examination, based on the portion of items you answered correctly.

The number of points you need for renewal is listed in the chart above. A minimum of 25 points is required for renewal. The maximum number required is 100. You must earn professional development points in each of the subject areas marked as "ILNA Points Required". The number of points that must be earned in a specific area matches the weighting of that subject area in the test content outline. If your total points required in specific subject areas is less than 25, you can earn the additional ILNA points in any of the subject areas listed above to total at least 25 ILNA points.